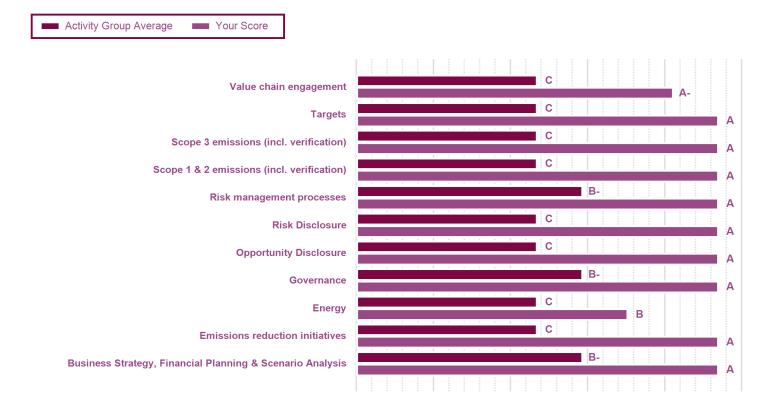

#### CATEGORY SCORES BENCHMARKING

Each category score in the bar chart represents the progression within each scoring level. Some categories have not been included for category score breakdown as either not enough questions feed into these categories to give a representative score or they are not scored at both Management and Leadership levels.

Scoring categories are groupings of questions by topic. They are sub-groups of the 2022 questionnaire modules and are consistent across all sectors. Weighting applied to each category varies across sectors to highlight the areas most important to environmental stewardship in specific sectors.