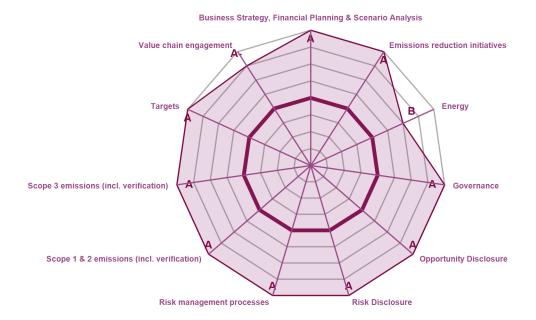

#### **CATEGORY SCORES**

If a company scored C or below, they will not have been scored for Management or Leadership points (the dark purple line represents this).

Please download the **CDP Scoring Introduction** for more information.

#### CATEGORY SCORES BENCHMARKING

Each category score in the bar chart represents the progression within each scoring level. Some categories have not been included for category score breakdown as either not enough questions feed into these categories to give a representative score or they are not scored at both Management and Leadership levels.

Scoring categories are groupings of questions by topic. They are sub-groups of the 2022 questionnaire modules and are consistent across all sectors. Weighting applied to each category varies across sectors to highlight the areas most important to environmental stewardship in specific sectors.