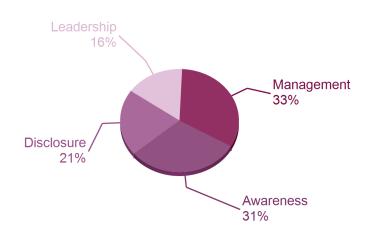

### Average performance

Specialized professional services

Europe

Global Average

#### UNDERSTANDING YOUR SCORE REPORT

Capita Group received an A which is in the Leadership band. This is higher than the Europe regional average of B, and higher than the Specialized professional services sector average of C.

#### **ACTIVITY GROUP PERFORMANCE**

Specialized professional services

Your company is amongst 16% of companies that reached Leadership level in your Activity Group.

A sample of A-list companies from your Activity Group: